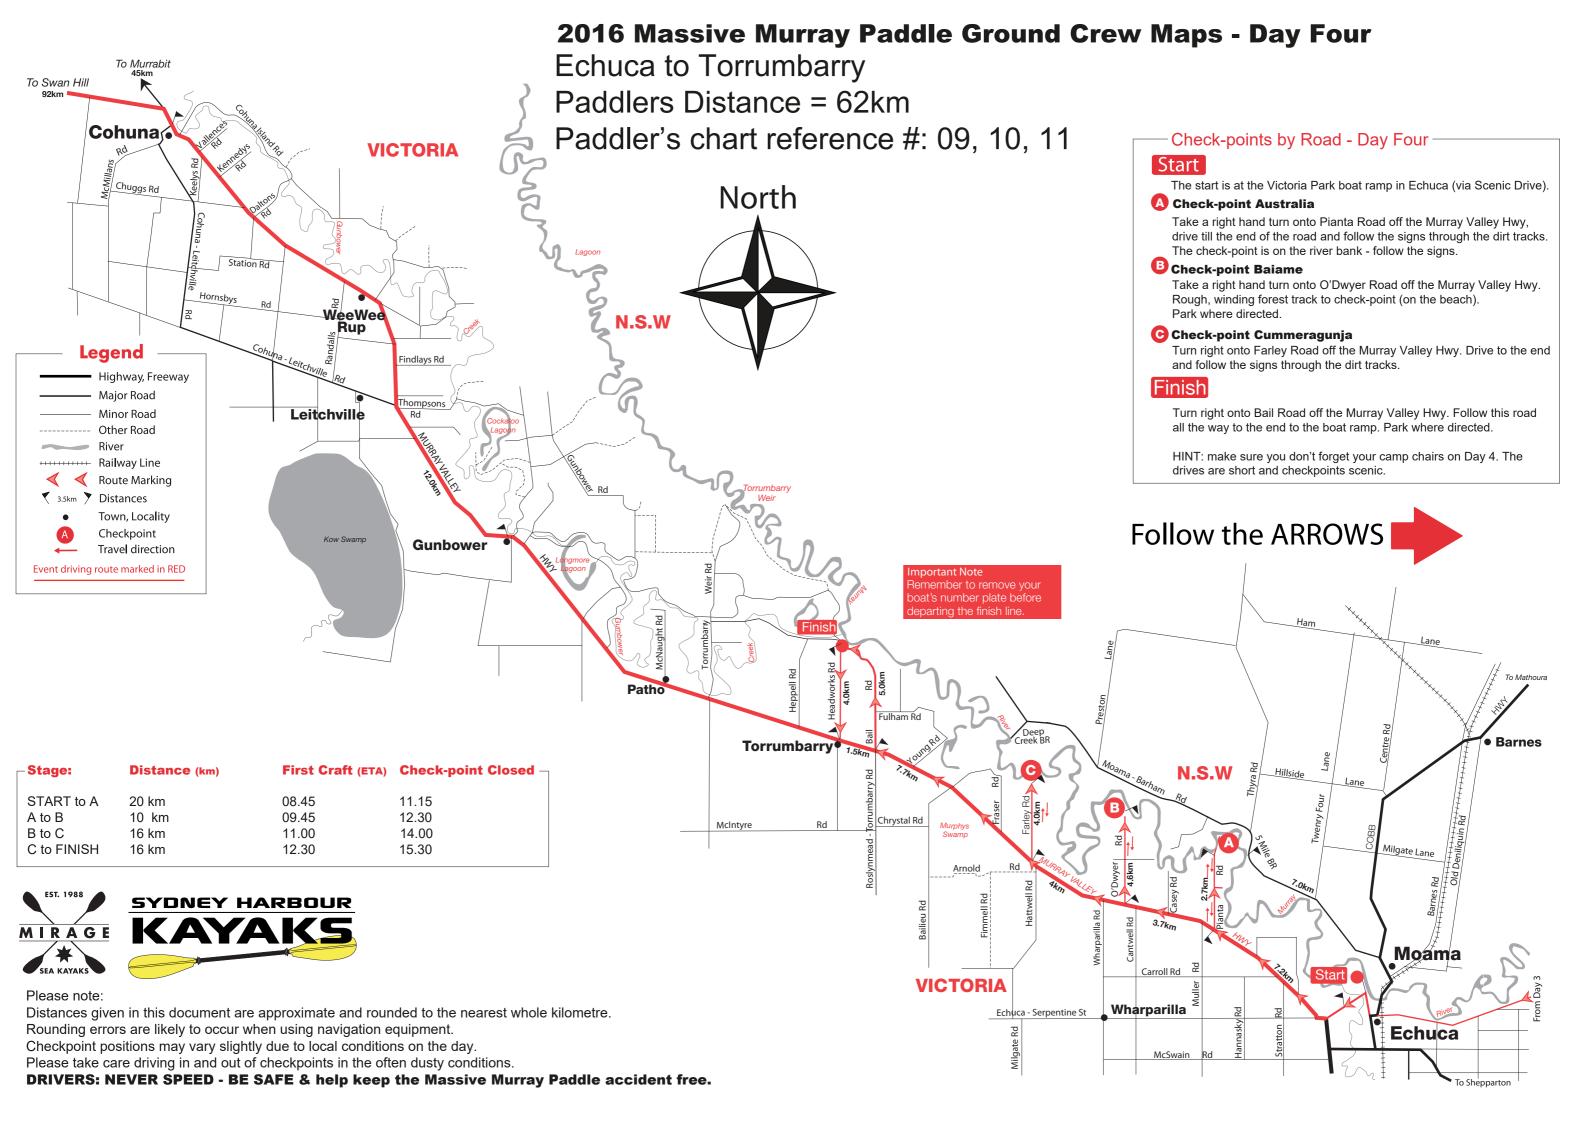

## **2016 Massive Murray Paddle Ground Crew Maps - Day Three**

Picnic Point to Echuca

Paddlers Distance = 78km

Paddler's chart reference #: 06, 07, 08, 09

#### Check-points by Road - Day Three

At Picnic Point Boat Ramp - 50km (one hour) from Echuca via Cobb Hwy

## A Check-point Australia

Drive down to Barmah. LEFT at Moira Lakes Road and drive to the end. Left into the Barmah Lakes Visitors Area Parking Lot (this road distance is

#### B Check-point Baiame

Is located along the Victorian side of the Barmah Bridge at the boat ramp. You can also use the field on the NSW side of the bridge.

#### Check-point Cummeragunja

Road side with easy access - Drive slowly as you are in a high dust area.

#### D Check-point Dhungalla

Road side with easy access - Drive slowly as you are in a high dust area.

### lFinish

The finish is at the Victoria Park boat ramp in Echuca (via Scenic Drive).

HINT: make sure you don't forget your dancing shoes at the end of Day 3. The DJ at the finish line keeps the music loud.

#### Legend Major Road Minor Road Other Road River Railway Line Route Marking ₹ 3.5km ➤ Distances Town, Locality Checkpoint Travel direction Event driving route marked in RED

# Follow the ARROWS

| Stage:      | Distance (km) | First Craft (ETA) | <b>Check-point Closed</b> |
|-------------|---------------|-------------------|---------------------------|
| START to A  | 20 km         | 09.45             | 12.00                     |
| A to B      | 8 km          | 10.30*            | 13.00                     |
| B to C      | 12 km         | 11.30             | 14.30                     |
| C to D      | 18 km         | 12.45             | 15.30                     |
| D to FINISH | 20 km         | 14.45             | 17.45                     |