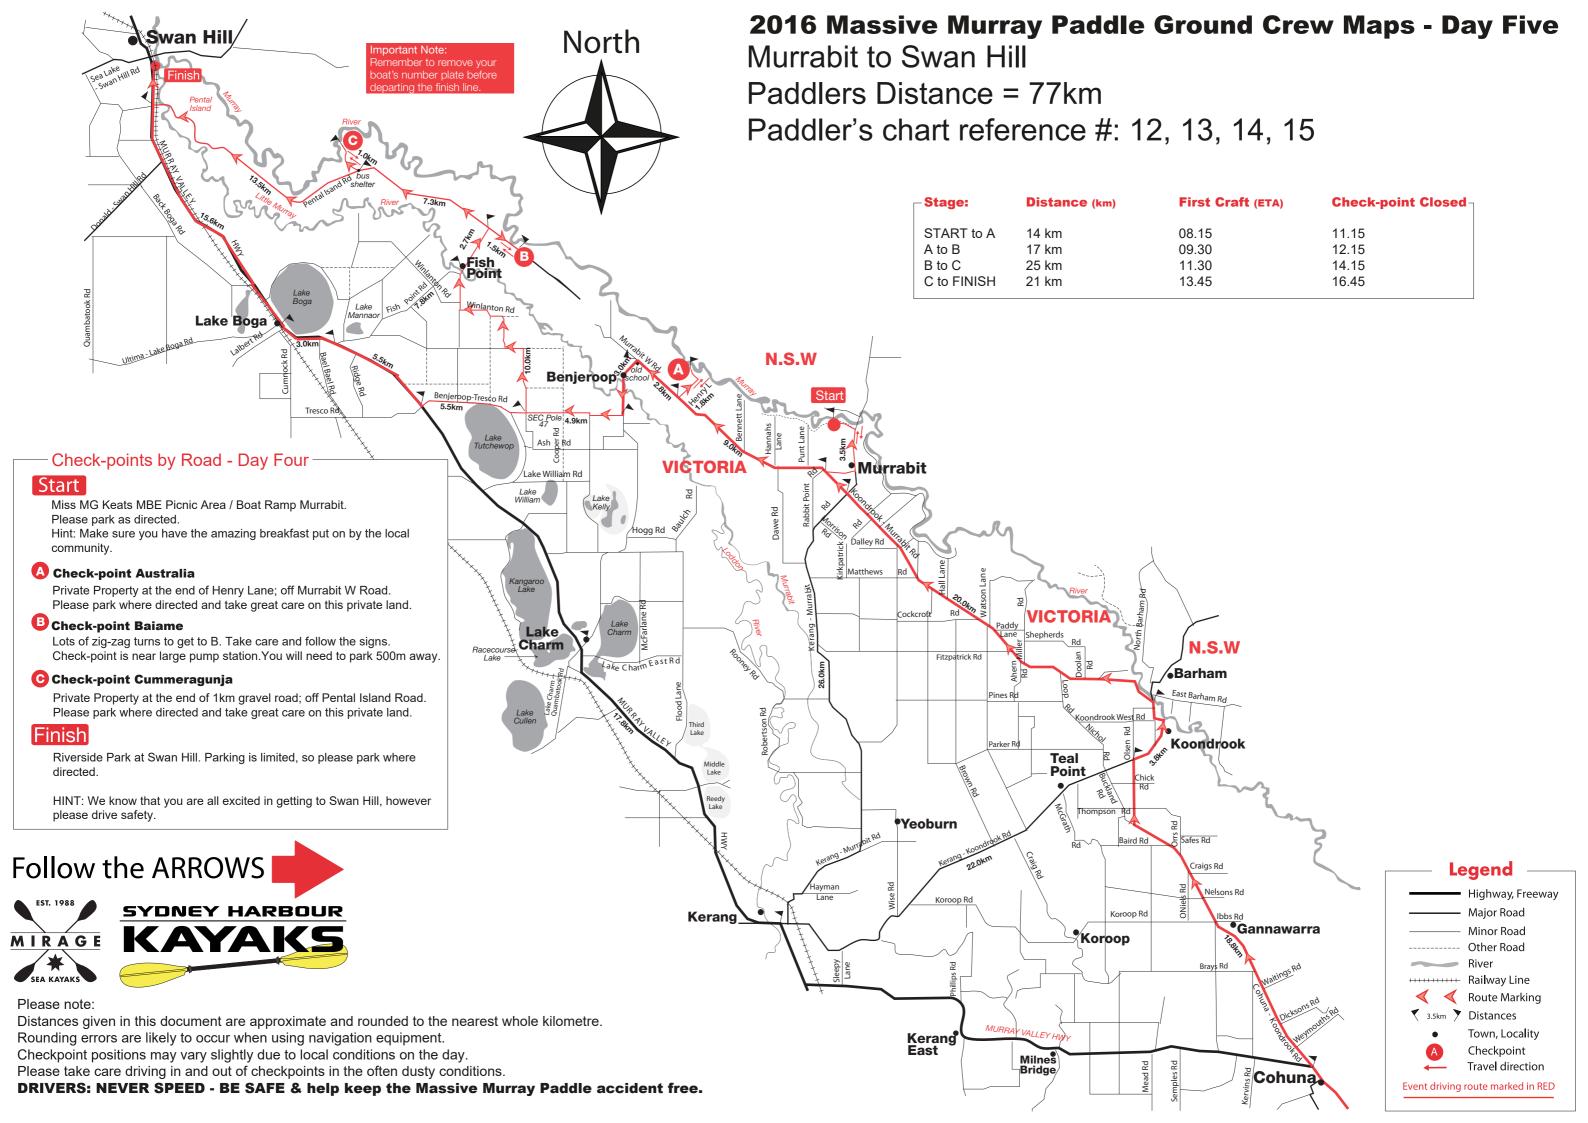

## **2016 Massive Murray Paddle Ground Crew Maps - Day Three**

Picnic Point to Echuca

Paddlers Distance = 78km

Paddler's chart reference #: 06, 07, 08, 09

#### Check-points by Road - Day Three

At Picnic Point Boat Ramp - 50km (one hour) from Echuca via Cobb Hwy

## A Check-point Australia

Drive down to Barmah. LEFT at Moira Lakes Road and drive to the end. Left into the Barmah Lakes Visitors Area Parking Lot (this road distance is

#### B Check-point Baiame

Is located along the Victorian side of the Barmah Bridge at the boat ramp. You can also use the field on the NSW side of the bridge.

#### Check-point Cummeragunja

Road side with easy access - Drive slowly as you are in a high dust area.

#### D Check-point Dhungalla

Road side with easy access - Drive slowly as you are in a high dust area.

### lFinish

The finish is at the Victoria Park boat ramp in Echuca (via Scenic Drive).

HINT: make sure you don't forget your dancing shoes at the end of Day 3. The DJ at the finish line keeps the music loud.

#### Legend Major Road Minor Road Other Road River Railway Line Route Marking ₹ 3.5km ➤ Distances Town, Locality Checkpoint Travel direction Event driving route marked in RED

# Follow the ARROWS

| Stage:      | Distance (km) | First Craft (ETA) | <b>Check-point Closed</b> |
|-------------|---------------|-------------------|---------------------------|
| START to A  | 20 km         | 09.45             | 12.00                     |
| A to B      | 8 km          | 10.30*            | 13.00                     |
| B to C      | 12 km         | 11.30             | 14.30                     |
| C to D      | 18 km         | 12.45             | 15.30                     |
| D to FINISH | 20 km         | 14.45             | 17.45                     |