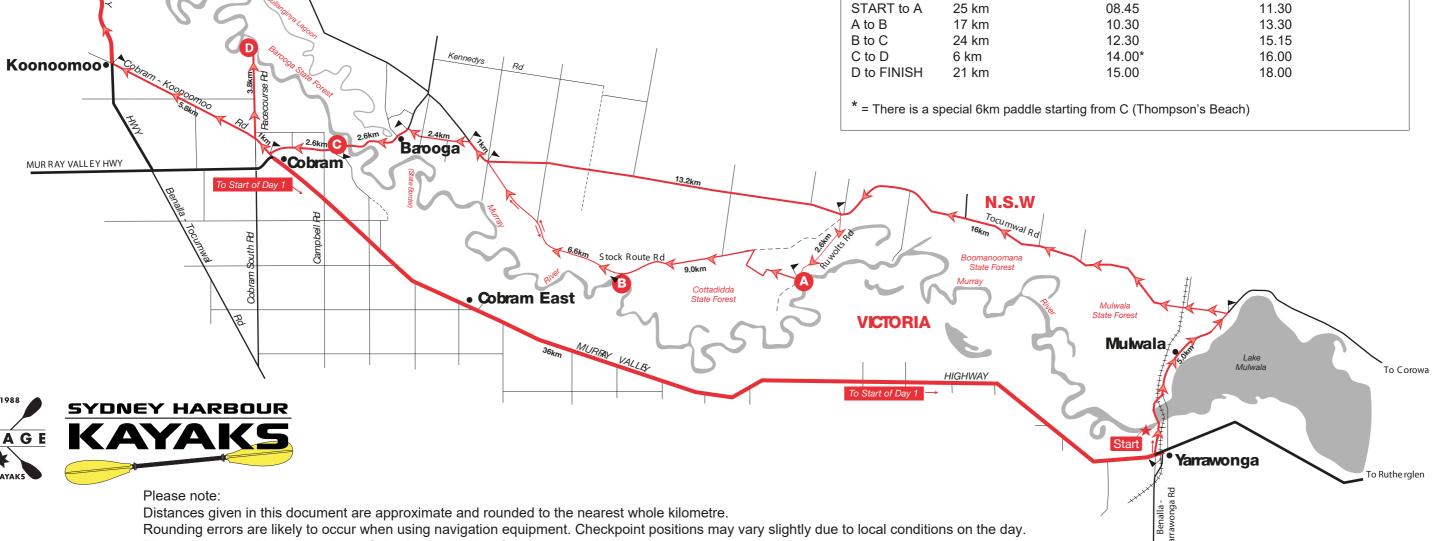

#### A Check-point Australia

Boomanoomana State Forest. Follow the arrows. Turn LEFT at Ruwolts Road off the main road. Park as directed. Caravans & trailers to be left at turnoff on the bitumen.

#### B Check-point Baiame

Follow the arrows - Good access

#### Check-point Cummeragunja

Thompson's Beach, Cobram. Turn off the main road just over the bridge.

#### D Check-point Dhungalla

Turn RIGHT onto Racecourse Road and drive to the end of the road.

Drive to Tocumwal. Turn right at the roundabout. Follow the signs to the finish.

# Follow the ARROWS

Closed

| −Stage:     | Distance (km) | First Craft (ETA) | Check-point |
|-------------|---------------|-------------------|-------------|
| START to A  | 25 km         | 08.45             | 11.30       |
| A to B      | 17 km         | 10.30             | 13.30       |
| B to C      | 24 km         | 12.30             | 15.15       |
| C to D      | 6 km          | 14.00*            | 16.00       |
| D to FINISH | 21 km         | 15.00             | 18.00       |
|             |               |                   |             |